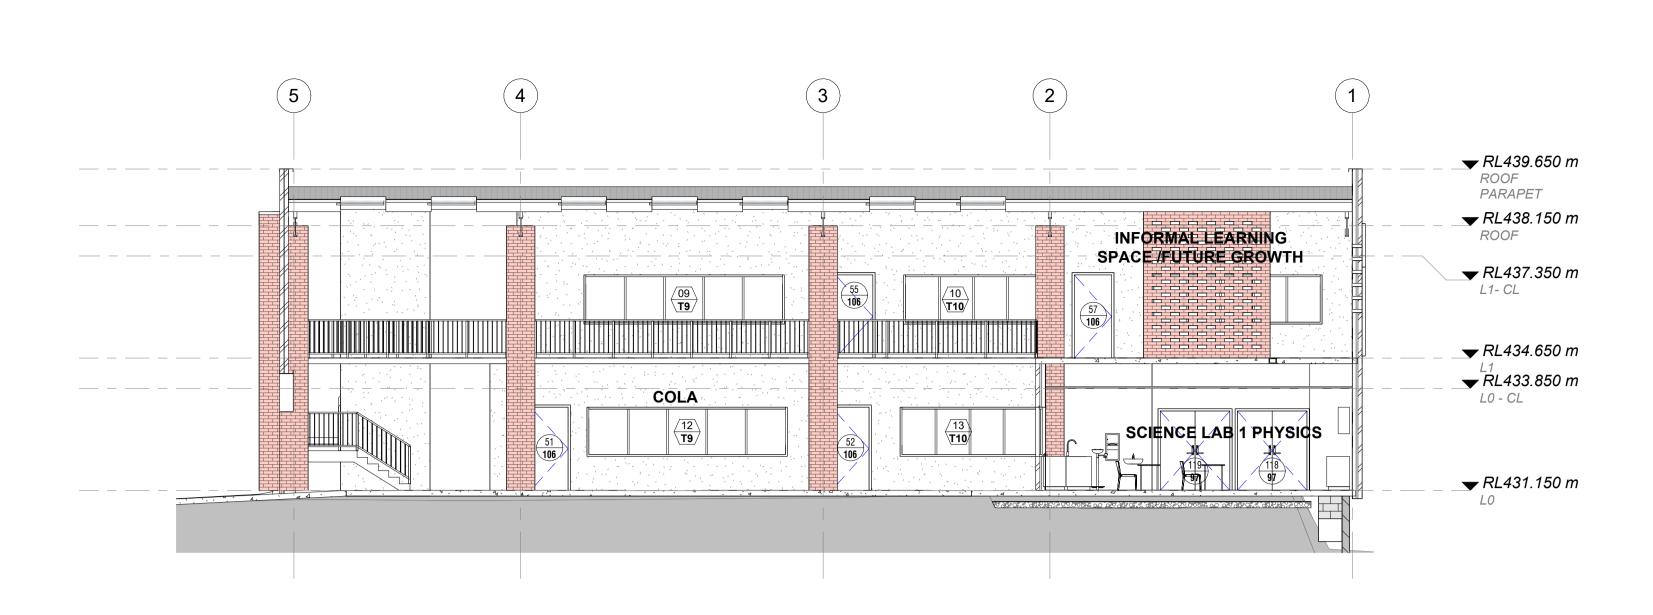

E SECTION E A130a 1 : 100

1 SECTION D A130a 1:100

LEGEND - KEYNOTES...

KEYNOTE

DESCRIPTION

Description. 30.09.22 CBGA 06.03.23 PEER REVIEW UPDATE DRAWING 02.08.23 CONCEPT UPDATE 04.08.23 29-09-23 FOR DA AMENDED BLOCKS & ROOM NUMBER 01-11-23 FOR DA APPROVAL

Interiors Access Heritage

Client.
HENNESSY CATHOLIC COLLEGE

SCIENCE BUILDING / BLOCK M

RIPON STREET YOUNG NSW 2594

DP 1195788 LOT 01 SUBURB Hilltops Council

DT Project Delivery leader.

Quality Manager.

Drawn.

FR

Design Project Manager.

Drawing Title: **SECTIONS** 

1:100

Project.

2106.03

A1

A301

**DEVELOPMENT APPLICATION** 

O 1 2 3 4 5 6 7 8 m SCALE: 1:100 @ ORIGINAL SCALE

All dimensions in millimetres. Do not scale drawing. All dimensions and levels to be verified on site by contractor before commencing work or preparation of shop drawings. where provide, drawings must be read in conjuction with specification and schedules. © Copyright