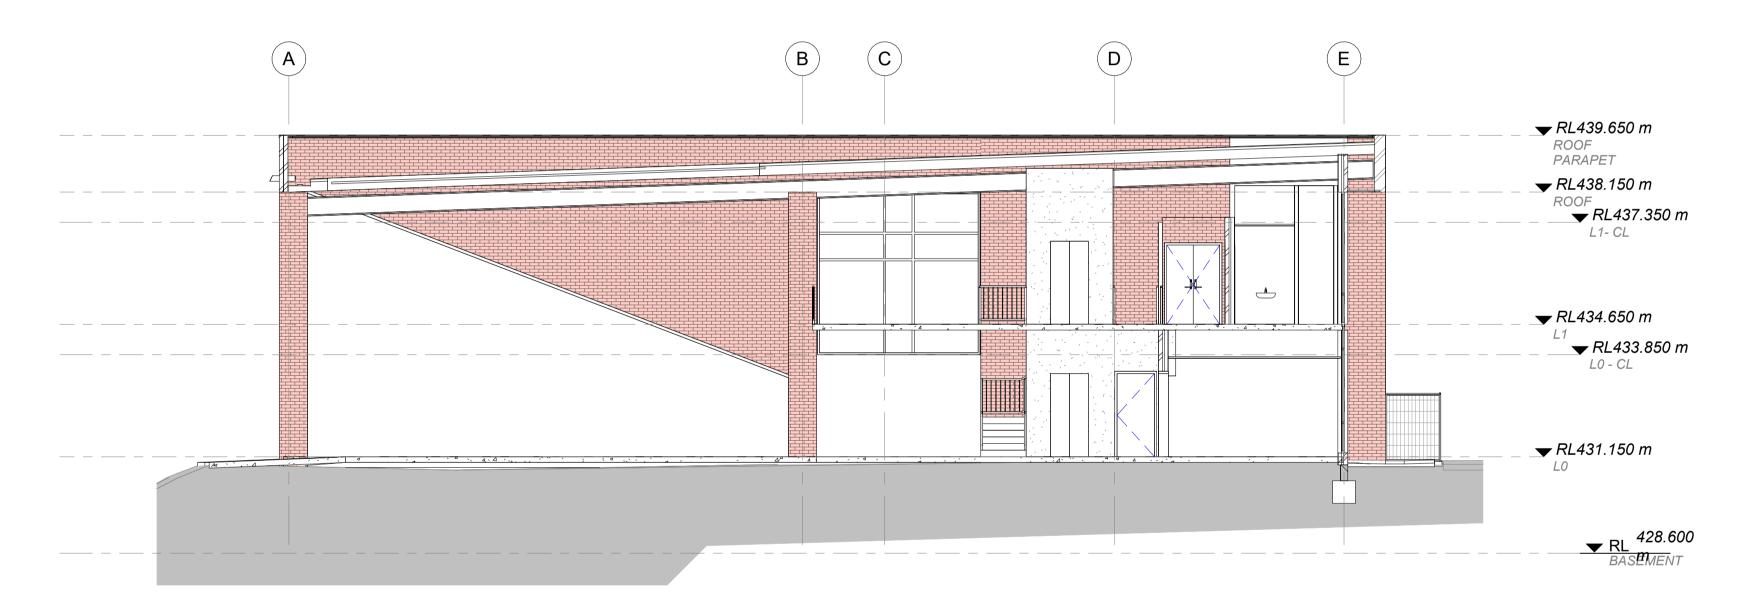

E SECTION E A130a 1 : 100

1 SECTION D A130a 1:100

LEGEND - KEYNOTES...

KEYNOTE

DESCRIPTION

Description. 30.09.22 CBGA 06.03.23 PEER REVIEW UPDATE DRAWING 02.08.23 CONCEPT UPDATE 04.08.23 29-09-23 FOR DA AMENDED BLOCKS & ROOM NUMBER 01-11-23 FOR DA APPROVAL

Interiors Access Heritage

Client.
HENNESSY CATHOLIC COLLEGE

SCIENCE BUILDING / BLOCK M

RIPON STREET YOUNG NSW 2594

DP 1195788 LOT 01 SUBURB Hilltops Council

DT Project Delivery leader.

Quality Manager.

Drawn.

FR

Design Project Manager.

Drawing Title: **SECTIONS** 

1:100

Project.

2106.03

A1

A301

**DEVELOPMENT APPLICATION** 

O 1 2 3 4 5 6 7 8 m SCALE: 1:100 @ ORIGINAL SCALE

All dimensions in millimetres. Do not scale drawing. All dimensions and levels to be verified on site by contractor before commencing work or preparation of shop drawings. where provide, drawings must be read in conjuction with specification and schedules. © Copyright